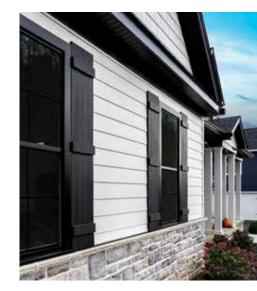

## **QUICK SPECS:**

Flat face 7" Plank and 12" Board & Batten create authentic, high-end style

21 virtually maintenance-free and fade-resistant colors for greater design options

Lifetime limited warranty without proration; see warranty for details\*

#### **EASY INSTALLATION**

- Easier and guicker to install than fiber cement and engineered wood
- Fewer steps no sealing, touching up, joint flashing or caulking
- No specialized skilled labor, special tools or respirators needed
- Strong, lightweight construction with self-aligning stack lock
- Compatible with standard and architectural trim packages
- Faster turnaround complete more projects with less time and labor

#### LONG-LASTING PERFORMANCE

- Resists high winds, moisture, impact damage and more
- Class A Fire Rating for use on Building Types I-V
- R-Value of up to 2.0 for potential energy-efficiency benefits
- Virtually maintenance-free, never needs to be painted