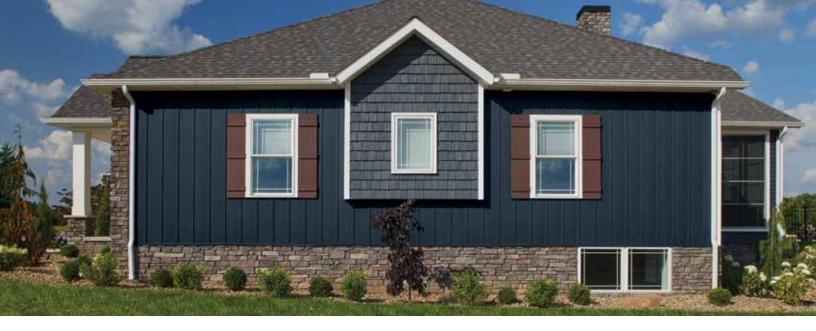

## HIGH-END AESTHETICS WITH INSTALLATION EASE.

Featuring the realistic look of wood and high-performance technology of ASCEND Composite Cladding planks, ASCEND 12" Board & Batten beautifully replicates the artisan details of this historical handcrafted siding. The ample 10" board with 2" batten adds visual depth and striking architectural appeal as a vertical accent or whole-house exterior.

## **QUICK SPECS:**

12" profile width with a 3/4" panel projection; available in two textures

21 on-trend, fade-resistant colors

Compatible with standard and architectural trim options

Integrated insulation for overall R-value of 1.6\*