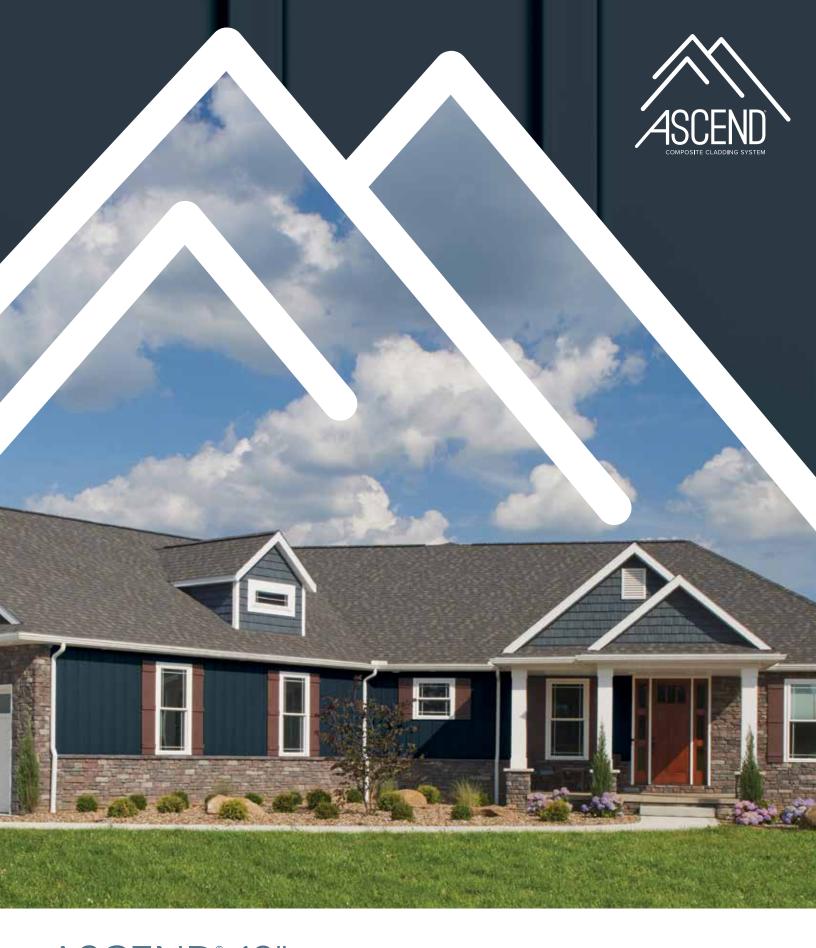

ASCEND® 12" **BOARD & BATTEN** 

## HIGH-END QUALITY AND STYLE WITH **ADVANCED DESIGN INNOVATIONS.**

Featuring the realistic look of wood and high-performance technology of ASCEND Composite Cladding planks, ASCEND 12" Board & Batten beautifully replicates the artisan details of this historical handcrafted siding. The ample 10" board with 2" batten provides visual depth and striking architectural appeal as a vertical accent or whole-house exterior.