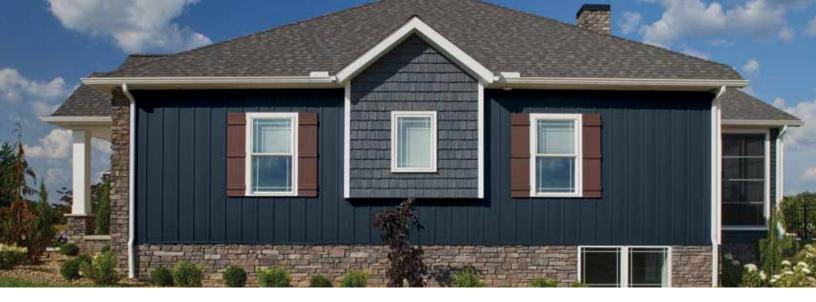

## HIGH-END QUALITY AND STYLE WITH **ADVANCED DESIGN INNOVATIONS.**

Featuring the realistic look of wood and high-performance technology of ASCEND Composite Cladding planks, ASCEND 12" Board & Batten beautifully replicates the artisan details of this historical handcrafted siding. The ample 10" board with 2" batten provides visual depth and striking architectural appeal as a vertical accent or whole-house exterior.

## ENGINEERED TO OUTPERFORM AT EVERY LEVEL

Delivers the look of real wood – you'll have to touch it to tell the difference

Extra-wide 12" panel width with 3/4" projection creates a custom-crafted appearance for your home